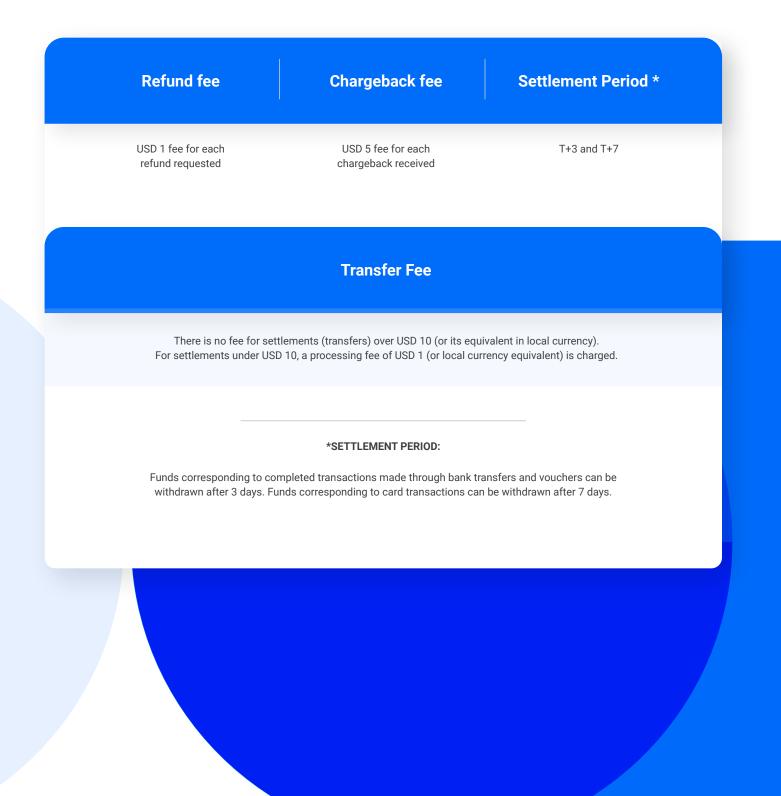

*

The local tax is only applied on the processing fee.

| Country      | Currency |      |
|--------------|----------|------|
| 🚾 Argentina  | ARS, USD | 21%  |
| 💻 Bolivia    | BOB, USD | 13%  |
| 💿 Brazil     | BRL, USD | 18%  |
| 🛏 Chile      | CLP ,USD | 19%  |
| 📥 Colombia   | COP, USD | 19%  |
| 💻 Costa Rica | CRC, USD | 13%  |
| Ecuador      | USD      | 12%  |
| Guatemala    | GTQ, USD | 12%  |
| Mexico       | MXN, USD | 16%  |
| Panama       | USD      | 7%   |
| 👥 Paraguay   | PYG, USD | 10%  |
| Peru         | PEN, USD | 18%  |
| 🚛 Uruguay    | UYU, USD | 22%  |
| Indonesia    | IDR, USD | 11%  |
| 📕 Malaysia   | MYR, USD | 6%   |
| 💳 Kenia      | KES, USD | 16%  |
| Nigeria      | NGN, USD | 7,5% |

\*The processing fees do not include local taxes.

## 02 Other Fees & Terms